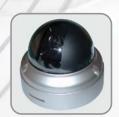

# **Onvif 5 Megapixel Dome**

IP Camera

NEW 2012 APR. V2.0

## SP-Series 5 Megapixel Dome IP Camera

Built-in SD/SDHC Card Slot

| SPECIFICATIONS   | 3                                                                       |                                                      |  |
|------------------|-------------------------------------------------------------------------|------------------------------------------------------|--|
| System           | CPU: HITACHI 365 SoC Flash: 32MB RAM: 128MB                             |                                                      |  |
| Image Sensor     | HIGH QUALITY 5-MEGAPIXEL 1/2"SONY EXMOR R CMOS                          |                                                      |  |
| Lens             | 1/2.7" 4.2mm F1.6                                                       |                                                      |  |
| Video            | H.264: 30 fps at 1280x720 , Highest Resolution: 8 fps at 2592x1920      |                                                      |  |
|                  | MPEG4: 30 fps at 1280x720 , Highest Resolution: 8 fps at 2592x1920      |                                                      |  |
|                  | MJPEG: 30 fps at 1280x720 , Highest Resolution: 8 fps at 2592x1920      |                                                      |  |
|                  | Compression: H.264, MPEG-4 & MJPEG Streaming:                           |                                                      |  |
|                  | Triple Codec (H.264, MPEG-4, JPEG) Selectable                           |                                                      |  |
|                  | Support Simultaneous multiple streams                                   |                                                      |  |
|                  | BNC connector for video output ; NTSC/PAL video output switch           |                                                      |  |
| Image Settings   | Adjustable image size, quality, and bit rate                            |                                                      |  |
|                  | Time/Date stamp and text caption overlay.                               |                                                      |  |
|                  | Configurable brightness, contrast, saturation, sharpness, white balance |                                                      |  |
|                  | and exposure AGC, AWB, AES, BLC                                         |                                                      |  |
| Audio            | Format MPEG-4 AAC audio encoding                                        |                                                      |  |
|                  | G                                                                       | .711 audio encoding                                  |  |
|                  | Built-in high sensitive microphone with 5M maximum audible area.        |                                                      |  |
|                  | Supports audio mute                                                     |                                                      |  |
| Networking       | Interface                                                               | 10/100 Mbps Ethernet, RJ-45                          |  |
|                  | Supported                                                               | IPv4, TCP/IP, DHCP, HTTP, FTP, SMTP, RTSP, SNTP, DNS |  |
|                  | Protocol                                                                |                                                      |  |
|                  | Supported                                                               | Microsoft Internet Explorer 6.0 or above             |  |
|                  | Browser                                                                 |                                                      |  |
| Alarm And Event  | Motion Detection                                                        |                                                      |  |
| Management       | Event notification using SMTP or FTP                                    |                                                      |  |
| Users            | 16 clients on-line monitoring at the same time                          |                                                      |  |
|                  | Multi-level user access control with password protection                |                                                      |  |
| On-board Storage | SD/SDHC card slot : Stores snapshots and video clips                    |                                                      |  |
| Maintenance      | Supports online firmware upgrade                                        |                                                      |  |
| I/O              | RJ-45 Ethernet x 1, Power connection x 1, SD-card slot x 1              |                                                      |  |
| Power            | DC12V, AC24V, PoE (OPTIONAL)                                            |                                                      |  |
| Weight           | About 305 g                                                             |                                                      |  |
| Dimensions       | W: Ф120mm H: 92mm                                                       |                                                      |  |
| Operating        | Temperature: 0 ~ 45 °C                                                  |                                                      |  |
| Environments     | Humidity: 90%                                                           |                                                      |  |