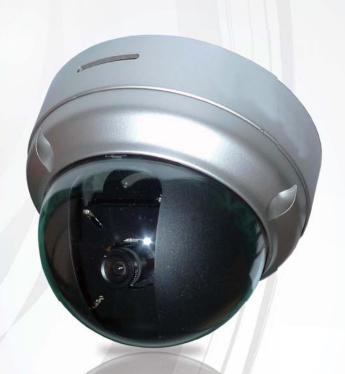

# **Onvif 5 Megapixel Dome**

IP Camera

NEW 2012 APR. V2.0

## SP-Series 5 Megapixel Dome IP Camera

Built-in SD/SDHC Card Slot

| SPECIFICATIONS   | 3                                                                       |                                                      |  |
|------------------|-------------------------------------------------------------------------|------------------------------------------------------|--|
| System           | CPU: HITACHI 365 SoC Flash: 32MB RAM: 128MB                             |                                                      |  |
| Image Sensor     | HIGH QUALITY 5-MEGAPIXEL 1/2"SONY EXMOR R CMOS                          |                                                      |  |
| Lens             | 1/2.7" 4.2mm F1.6                                                       |                                                      |  |
| Video            | H.264: 30 fps at 1280x720 , Highest Resolution: 8 fps at 2592x1920      |                                                      |  |
|                  | MPEG4: 30 fps at 1280x720 , Highest Resolution: 8 fps at 2592x1920      |                                                      |  |
|                  | MJPEG: 30 fps at 1280x720 , Highest Resolution: 8 fps at 2592x1920      |                                                      |  |
|                  | Compression: H.264, MPEG-4 & MJPEG Streaming:                           |                                                      |  |
|                  | Triple Codec (H.264, MPEG-4, JPEG) Selectable                           |                                                      |  |
|                  | Support Simultaneous multiple streams                                   |                                                      |  |
|                  | BNC connector for video output ; NTSC/PAL video output switch           |                                                      |  |
| Image Settings   | Adjustable image size, quality, and bit rate                            |                                                      |  |
|                  | Time/Date stamp and text caption overlay.                               |                                                      |  |
|                  | Configurable brightness, contrast, saturation, sharpness, white balance |                                                      |  |
|                  | and exposure AGC, AWB, AES, BLC                                         |                                                      |  |
| Audio            | Format MPEG-4 AAC audio encoding                                        |                                                      |  |
|                  | G                                                                       | .711 audio encoding                                  |  |
|                  | Built-in high sensitive microphone with 5M maximum audible area.        |                                                      |  |
|                  | Supports audio mute                                                     |                                                      |  |
| Networking       | Interface                                                               | 10/100 Mbps Ethernet, RJ-45                          |  |
|                  | Supported                                                               | IPv4, TCP/IP, DHCP, HTTP, FTP, SMTP, RTSP, SNTP, DNS |  |
|                  | Protocol                                                                |                                                      |  |
|                  | Supported                                                               | Microsoft Internet Explorer 6.0 or above             |  |
|                  | Browser                                                                 |                                                      |  |
| Alarm And Event  | Motion Detection                                                        |                                                      |  |
| Management       | Event notification using SMTP or FTP                                    |                                                      |  |
| Users            | 16 clients on-line monitoring at the same time                          |                                                      |  |
|                  | Multi-level user access control with password protection                |                                                      |  |
| On-board Storage | SD/SDHC card slot : Stores snapshots and video clips                    |                                                      |  |
| Maintenance      | Supports online firmware upgrade                                        |                                                      |  |
| I/O              | RJ-45 Ethernet x 1, Power connection x 1, SD-card slot x 1              |                                                      |  |
| Power            | DC12V, AC24V, PoE (OPTIONAL)                                            |                                                      |  |
| Weight           | About 305 g                                                             |                                                      |  |
| Dimensions       | W: Ф120mm H: 92mm                                                       |                                                      |  |
| Operating        | Temperature: 0 ~ 45 °C                                                  |                                                      |  |
| Environments     | Humidity: 90%                                                           |                                                      |  |