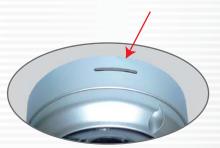

## SP-Series 5 Megapixel Dome IP Camera

Built-in SD/SDHC Card Slot

| SPECIFICATIONS   | 3                                                                       |                                                      |  |
|------------------|-------------------------------------------------------------------------|------------------------------------------------------|--|
| System           | CPU: HITACHI 365 SoC Flash: 32MB RAM: 128MB                             |                                                      |  |
| Image Sensor     | HIGH QUALITY 5-MEGAPIXEL 1/2"SONY EXMOR R CMOS                          |                                                      |  |
| Lens             | 1/2.7" 4.2mm F1.6                                                       |                                                      |  |
| Video            | H.264: 30 fps at 1280x720 , Highest Resolution: 8 fps at 2592x1920      |                                                      |  |
|                  | MPEG4: 30 fps at 1280x720 , Highest Resolution: 8 fps at 2592x1920      |                                                      |  |
|                  | MJPEG: 30 fps at 1280x720 , Highest Resolution: 8 fps at 2592x1920      |                                                      |  |
|                  | Compression: H.264, MPEG-4 & MJPEG Streaming:                           |                                                      |  |
|                  | Triple Codec (H.264, MPEG-4, JPEG) Selectable                           |                                                      |  |
|                  | Support Simultaneous multiple streams                                   |                                                      |  |
|                  | BNC connector for video output ; NTSC/PAL video output switch           |                                                      |  |
| Image Settings   | Adjustable image size, quality, and bit rate                            |                                                      |  |
|                  | Time/Date stamp and text caption overlay.                               |                                                      |  |
|                  | Configurable brightness, contrast, saturation, sharpness, white balance |                                                      |  |
|                  | and exposure AGC, AWB, AES, BLC                                         |                                                      |  |
| Audio            | Format MPEG-4 AAC audio encoding                                        |                                                      |  |
|                  | G                                                                       | .711 audio encoding                                  |  |
|                  | Built-in high sensitive microphone with 5M maximum audible area.        |                                                      |  |
|                  | Supports audio mute                                                     |                                                      |  |
| Networking       | Interface                                                               | 10/100 Mbps Ethernet, RJ-45                          |  |
|                  | Supported                                                               | IPv4, TCP/IP, DHCP, HTTP, FTP, SMTP, RTSP, SNTP, DNS |  |
|                  | Protocol                                                                |                                                      |  |
|                  | Supported                                                               | Microsoft Internet Explorer 6.0 or above             |  |
|                  | Browser                                                                 |                                                      |  |
| Alarm And Event  | Motion Detection                                                        |                                                      |  |
| Management       | Event notification using SMTP or FTP                                    |                                                      |  |
| Users            | 16 clients on-line monitoring at the same time                          |                                                      |  |
|                  | Multi-level user access control with password protection                |                                                      |  |
| On-board Storage | SD/SDHC card slot : Stores snapshots and video clips                    |                                                      |  |
| Maintenance      | Supports online firmware upgrade                                        |                                                      |  |
| I/O              | RJ-45 Ethernet x 1, Power connection x 1, SD-card slot x 1              |                                                      |  |
| Power            | DC12V, AC24V, PoE (OPTIONAL)                                            |                                                      |  |
| Weight           | About 305 g                                                             |                                                      |  |
| Dimensions       | W: Ф120mm H: 92mm                                                       |                                                      |  |
| Operating        | Temperature: 0 ~ 45 °C                                                  |                                                      |  |
| Environments     | Humidity: 90%                                                           |                                                      |  |