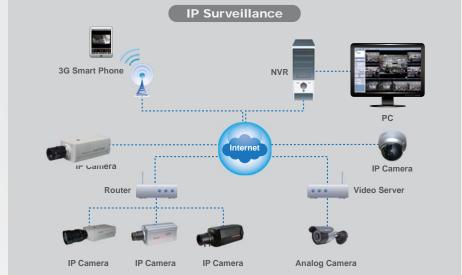

|                                                      |  |
| Weight           | About 305 g                                                             |                                                      |  |
| Dimensions       | W: Ф120mm H: 92mm                                                       |                                                      |  |
| Operating        | Temperature: 0 ~ 45 °C                                                  |                                                      |  |
| Environments     | Humidity: 90%                                                           |                                                      |  |

<sup>★</sup>Version updating is not going to inform, please check the on-going updating information