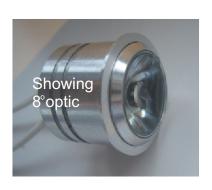

#### Mechanical

Construction Aluminium

Flammability 94V-O Flame Class Rating

**Dimensions** 

Excluding Housing 28mm 22mm Depth Including Housing 28mm 40mm Depth