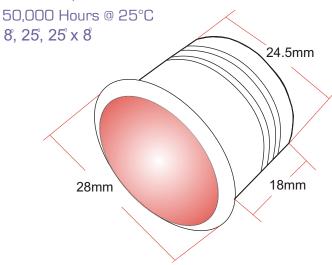

#### Mechanical

Construction Aluminium

Flammability 94V-O Flame Class Rating

**Dimensions** 

Excluding Housing 28mm 22mm Depth Including Housing 28mm 40mm Depth

### **Light Characteristics**

Typical Lumen Maintenance 70% @ 50,000 Hours

Lamp Life Lense options