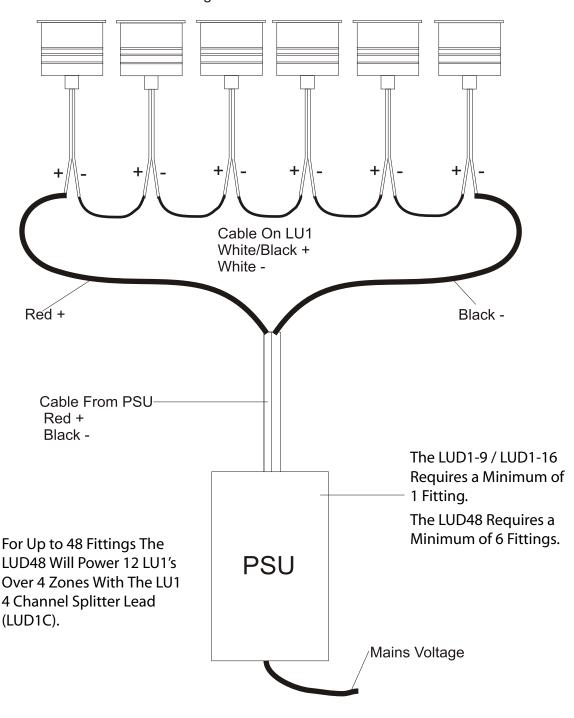

# LUI (MONO COLOUR)

### **Technical Specifications**

#### Electrical

Power Consumption @ max 1.4W

Input Voltage 2.95 - 3.42V DC (depending on colour)

Data Connection 2 Core Cable

Driver Compatibility LUD36 (36 Units)

#### Environmental

Operating Ambient Temp Range -20°C /+40°C

Operating Temp +50°C @ 25°C Ambient
Cooling Via Convection Cooling

System

#### Mechanical

Construction Aluminium

Flammability 94V-O Flame Class Rating

**Dimensions** 

Excluding Housing 28mm 22mm Depth Including Housing 28mm 40mm Depth

### **Light Characteristics**

Typical Lumen Maintenance 70% @ 50,000 Hours

Lamp Life Lense options







## **LEDION LU1 Wiring Diagram**

LU1 Single Colour Luxeon I LED