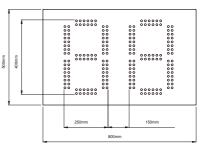

### **Specifications**

- Operates at -30°C to +74°C
- UV stabilized scratch resistant.
- Moisture ingress: Meet IP54.
- Power Factor greater than 0.9

| Color  |          | Model<br>Number | Pannel size<br>(mm) | Operating<br>Voltage(VAC) | Power<br>Consumption<br>(Watt) | Dominant<br>Wavelength<br>(nm) | Luminous<br>Intensity   |
|--------|----------|-----------------|---------------------|---------------------------|--------------------------------|--------------------------------|-------------------------|
| Red 88 | Green 88 | TR-CC0040       | 400 x 320           | 100~240                   | < 50                           | 618~630<br>/495~515            | >1200 cd/m <sup>2</sup> |