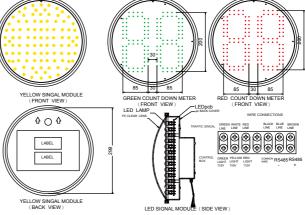

## **Yellow Vehicle Signal with Red/Green Count Down Meter**

### **Feature**

The yellow vehicle signal is specially designed with build-in Red/Green count down timers to increase the safety for the car drivers. By showing the number of seconds remaining before the signals changes from red light to green light (or from green signal to red signal), it can assist drivers to determine if they should continue driving or should slow down to wait for signal changes.

When green vehicle signal is on, the green count down meter will be activated. It will show the number of seconds remaining before the green light turns red.

When red vehicle signal is on, the red count down meter will be activated. It will show the number of seconds the car drivers need to wait before the red light changes into green.

| Model<br>Number | Color  | Pannel Size<br>(mm) | Operating<br>Voltage(VAC) | Power<br>Consumption<br>(Watt) | Dominant<br>Wavelength<br>(nm) | Luminous<br>Intensity              |
|-----------------|--------|---------------------|---------------------------|--------------------------------|--------------------------------|------------------------------------|
|                 | Green  | 12" (300 mm)        | 100 ~240                  | < 20                           | 495~515                        | $> 1200 \text{ cd / m}^2$          |
| TRV8-0020       | Yellow | 12" (300 mm)        | 100 ~240                  | < 15                           | 585~596                        | > 400 cd                           |
|                 | Red    | 12" (300 mm)        | 100 ~240                  | < 20                           | 618~630                        | $> 1200 \text{ cd } / \text{ m}^2$ |