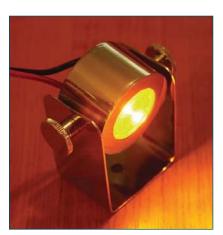

## DESCRIPTION

The exclusive TigerEye spot modules are ideal for a great range of decorative applications. Suggested mainly for architectural solutions, catering places, pubs, special interiors, but its utilization goes further than this.

The material elaborated with special attention, its sparkling chrome coating and huge brightness, it gives pleasure for the eye, but due to its small size, it does not snow off. Thanks to the LED technology it is available in several brilliant colors.