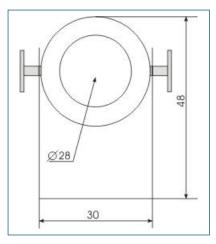

## SPECIFICATIONS

| POWER         | 1W          |
|---------------|-------------|
| LIGHT SOURCE  | LUXEON STAR |
| DRIVE CURRENT | 350 mA      |
| ADJUSTABILITY | 360 degree  |
| WEIGHT        | 100g        |
| CLASS         | 111         |
| STANDARD      | CE          |
| IP RATING     | IP 20       |
| SURFACE       | CHROME      |