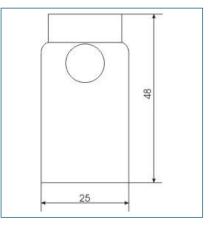

## SPECIFICATIONS

| POWER         | 1W          |
|---------------|-------------|
| LIGHT SOURCE  | LUXEON STAR |
| DRIVE CURRENT | 350 mA      |
| ADJUSTABILITY | 360 degree  |
| WEIGHT        | 100g        |
| CLASS         | 111         |
| STANDARD      | CE          |
| IP RATING     | IP 20       |
| SURFACE       | CHROME      |