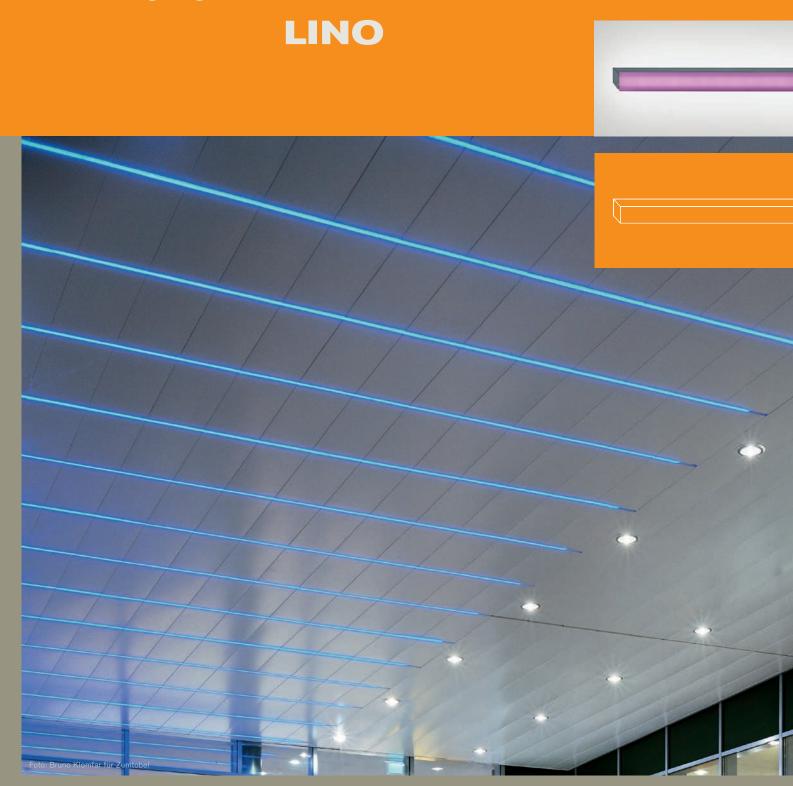

# This LED line provides accent lighting and gives special character to any room

LINO is the easy way to achieve accent lighting in ceilings and walls. Its compact design means that continuous lines can be created with effects and colour. LINO is available in different lengths to meet

special requirements. The units can be seamlessly linked to create beautiful continuous lines. DMX512 control enables a wide variety of impressive colour effects to be achieved.

### 24V DC version

X = For further information please contact Ledon.

LINO at the Stadion center in Vienna, Austria