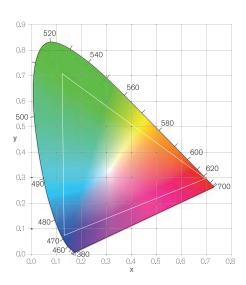

## Light distribution

| Optical specifications |                 |
|------------------------|-----------------|
| Light sources          | 3-in-1 RGB LEDs |
| Beam angle             | 120°            |
| Light distribution     | Lambertian      |
| Typical wavelengths    | red: 632 nm     |
|                        | green: 518 nm   |
|                        | blue: 468 nm    |