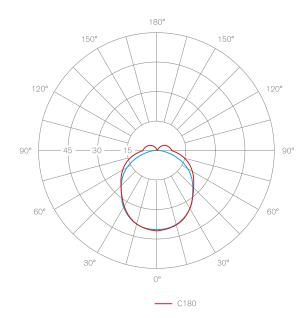

## Light distribution

| Optical specifications |                 |
|------------------------|-----------------|
| Light sources          | 3-in-1 RGB LEDs |
| Beam angle             | 120°            |
| Light distribution     | Lambertian      |
| Typical wavelengths    | red: 632 nm     |
|                        | green: 518 nm   |
|                        | blue: 468 nm    |