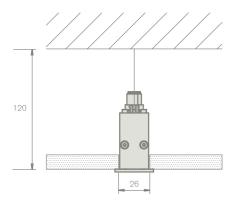

to achieve accent lighting in ceilings and walls. Its compact design means that continuous lines can be created with effects and colour. LINO is available in different lengths to meet

special requirements. The units can be seamlessly linked to create beautiful continuous lines. DMX512 control enables a wide variety of impressive colour effects to be achieved.







## Light distribution





| Optical specifications |                 |
|------------------------|-----------------|
| Light sources          | 3-in-1 RGB LEDs |
| Beam angle             | 120°            |
| Light distribution     | Lambertian      |
| Typical wavelengths    | red: 632 nm     |
|                        | green: 518 nm   |
|                        | blue: 468 nm    |

## Dimensions







## Mounting example



Dimensions in millimetre

## Data



### **Power supply**

### 24V DC version



X = For further information please contact Ledon.



LINO at the Stadion center in Vienna, Austria



#### Warranty

The Ledon warranty conditions shall apply.

Technical data correct at time of going to press. Subject to change without notice.

Art.-Nr. 70422524-UK 11/08 © by Ledon

### **Ledon Lighting GmbH**

Millennium Park 2 6890 Lustenau, Austria

T +43 (0) 5572 3836-0 F +43 (0) 5572 3836-3030 info@ledonlighting.com www.ledonlighting.com