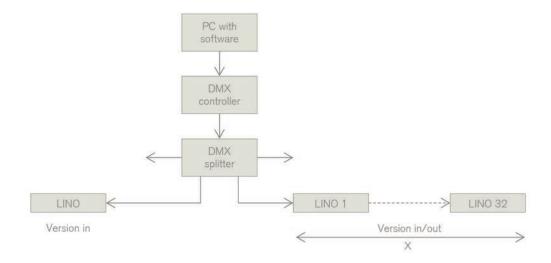

## Data

### 24V DC version

X = For further information please contact Ledon.

LINO at the Stadion center in Vienna, Austria