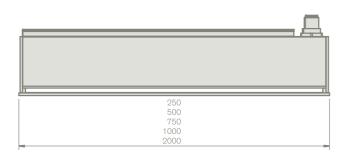

room

LINO is the easy way to achieve accent lighting in ceilings and walls. Its compact design means that continuous lines can be created with effects and colour. LINO is available in different lengths to meet

special requirements. The units can be seamlessly linked to create beautiful continuous lines. DMX512 control enables a wide variety of impressive colour effects to be achieved.







## Light distribution





| Optical specifications |                 |
|------------------------|-----------------|
| Light sources          | 3-in-1 RGB LEDs |
| Beam angle             | 120°            |
| Light distribution     | Lambertian      |
| Typical wavelengths    | red: 632 nm     |
|                        | green: 518 nm   |
|                        | blue: 468 nm    |

## Dimensions







## Mounting example



Dimensions in millimetre

## Data



### **Power supply**

### 24V DC version



X = For further information please contact Ledon.



LINO at the Stadion center in Vienna, Austria



#### Warranty

The Ledon warranty conditions shall apply.

Technical data correct at time of going to press. Subject to change without notice.

Art.-Nr. 70422524-UK 11/08 © by Ledon

### **Ledon Lighting GmbH**

Millennium Park 2 6890 Lustenau, Austria

T +43 (0) 5572 3836-0 F +43 (0) 5572 3836-3030 info@ledonlighting.com www.ledonlighting.com