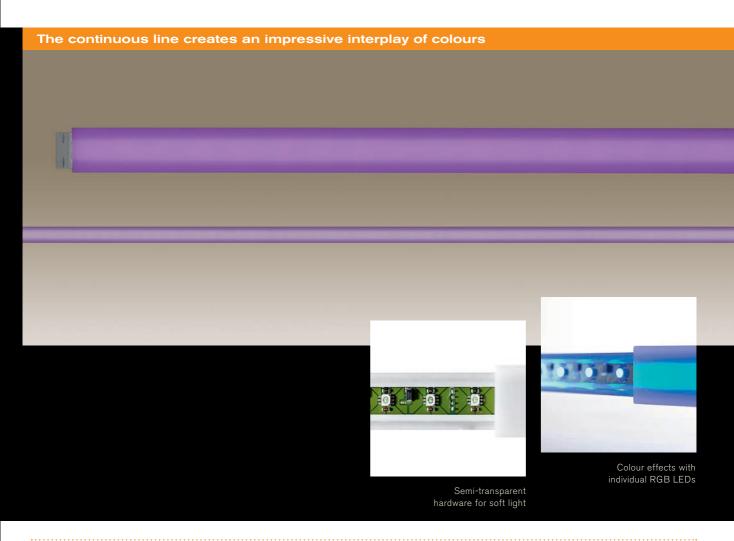

# This LED line provides accent lighting and gives special character to any room

LINO is the easy way to achieve accent lighting in ceilings and walls. Its compact design means that continuous lines can be created with effects and colour. LINO is available in different lengths to meet

special requirements. The units can be seamlessly linked to create beautiful continuous lines. DMX512 control enables a wide variety of impressive colour effects to be achieved.