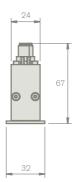

om

LINO is the easy way to achieve accent lighting in ceilings and walls. Its compact design means that continuous lines can be created with effects and colour. LINO is available in different lengths to meet

special requirements. The units can be seamlessly linked to create beautiful continuous lines. DMX512 control enables a wide variety of impressive colour effects to be achieved.







## Light distribution





| Optical specifications |                 |
|------------------------|-----------------|
| Light sources          | 3-in-1 RGB LEDs |
| Beam angle             | 120°            |
| Light distribution     | Lambertian      |
| Typical wavelengths    | red: 632 nm     |
|                        | green: 518 nm   |
|                        | blue: 468 nm    |

## Dimensions







## Mounting example



Dimensions in millimetre

## Data



### **Power supply**

### 24V DC version



X = For further information please contact Ledon.



LINO at the Stadion center in Vienna, Austria



#### Warranty

The Ledon warranty conditions shall apply.

Technical data correct at time of going to press. Subject to change without notice.

Art.-Nr. 70422524-UK 11/08 © by Ledon

### **Ledon Lighting GmbH**

Millennium Park 2 6890 Lustenau, Austria

T +43 (0) 5572 3836-0 F +43 (0) 5572 3836-3030 info@ledonlighting.com www.ledonlighting.com