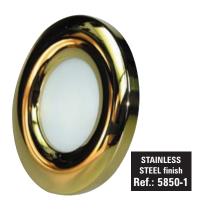

## LED ceiling spotlight §

for boat manufacturers and the automotive industry

- Very Low profile : (9 mm fixing depth)
  - **Easy to install:** separate power supply and electronics.
    - Equivalent to a 20W halogen lamp
    - Natural and warm white light :
      - -Does not alter complexion or colors
      - Long lifespan (over 20.000 hours)
      - High quality manufacturing
      - Quarter-turn cover
      - Choice of 3 mirror finish colors:
        - -Gold, Steel, White enamel
      - Voltage: 9 to 28 VDC
        - No polarity
    - Easy, 2-screw fixing