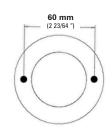

## LED ceiling spotlight §

for boat manufacturers and the automotive industry

- Very Low profile : (9 mm fixing depth)
  - **Easy to install:** separate power supply and electronics.
    - Equivalent to a 20W halogen lamp
    - Natural and warm white light :
      - -Does not alter complexion or colors
      - Long lifespan (over 20.000 hours)
      - High quality manufacturing
      - Quarter-turn cover
      - Choice of 3 mirror finish colors:
        - -Gold, Steel, White enamel
      - Voltage: 9 to 28 VDC
        - No polarity
    - Easy, 2-screw fixing