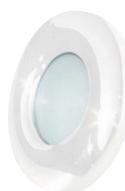

Crimped ferrule wire end

WHITE ENAMEL finish Ref.: 5850-3

Designed and produced by :