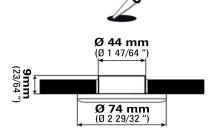

## LED ceiling spotlight §

for boat manufacturers and the automotive industry

- Very Low profile : (9 mm fixing depth)
  - **Easy to install:** separate power supply and electronics.
    - Equivalent to a 20W halogen lamp
    - Natural and warm white light :
      - -Does not alter complexion or colors
      - Long lifespan (over 20.000 hours)
      - High quality manufacturing
      - Quarter-turn cover
      - Choice of 3 mirror finish colors:
        - -Gold, Steel, White enamel
      - Voltage: 9 to 28 VDC
        - No polarity
    - Easy, 2-screw fixing