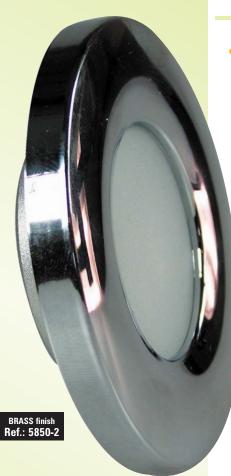

## LED ceiling spotlight §

for boat manufacturers and the automotive industry

- Very Low profile : (9 mm fixing depth)
  - **Easy to install:** separate power supply and electronics.
    - Equivalent to a 20W halogen lamp
    - Natural and warm white light :
      - -Does not alter complexion or colors
      - Long lifespan (over 20.000 hours)
      - High quality manufacturing
      - Quarter-turn cover
      - Choice of 3 mirror finish colors:
        - -Gold, Steel, White enamel
      - Voltage: 9 to 28 VDC
        - No polarity
    - Easy, 2-screw fixing